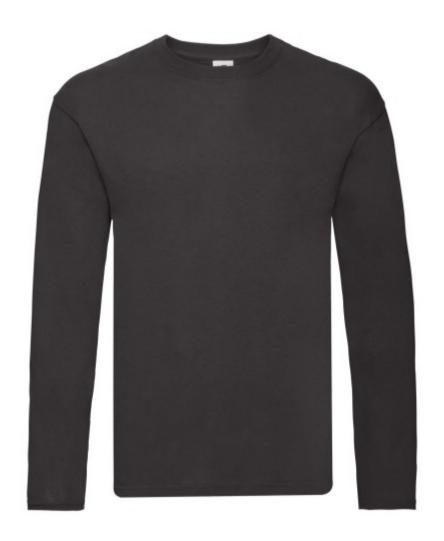

# FRUIT OF THE LOOM, ORIGINAL LONG SLEEVE T, MEN'S LONG SLEEVE T-SHIRT, BLACK, S

### **Basic informations**

Size: S

Package: 72 Length: 48.5 Width: 37.5

Height: 40

Size: S

Color: Black

## **Specification**

Fruit of the Loom, Original Long Sleeve T, Men's Long Sleeve T-shirt, Black, S. Men's Long Sleeve Cotton T-Shirt, Made of 100% Cotton, 145gm / m2 T-Shirt, Modern T-shirt, Made of Quality Cotton, printable shirt. Branding: DTG, screen printing, flex, flock